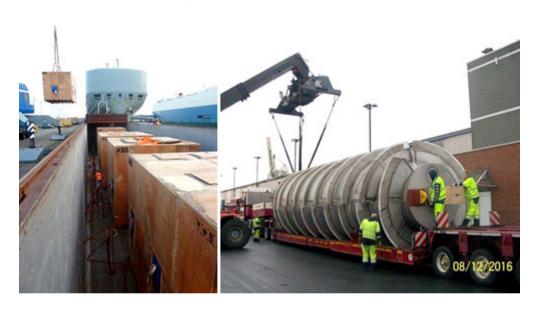

#### HBH Logistics has a good start into 2017!

We have already completed the delivery of five generators (origin China) from Bremerhaven to Rostock by charter vessel.

### HBH Logistics is providing optimal solutions and the best routing for your cargo

This also goes for a 52 tons machinery part we delivered to Hamburg by girder bridge and shipped on RO/RO basis from Hamburg to Alexandria/Egypt.